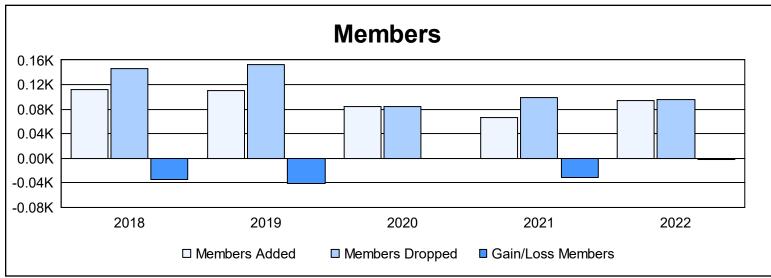

District 45 As of June 2022 Cumulative

| Year      | New<br>Clubs | Dropped<br>Clubs | Gain/<br>Loss<br>Clubs | New<br>Members | Charter<br>Members | Reinstate<br>Members | Transfer<br>Members | Total<br>Member<br>Added | Total<br>Members<br>Dropped | Gain/<br>Loss<br>Members |
|-----------|--------------|------------------|------------------------|----------------|--------------------|----------------------|---------------------|--------------------------|-----------------------------|--------------------------|
| 2017-2018 | 0            | 1                | -1                     | 97             | 0                  | 9                    | 6                   | 112                      | 146                         | -34                      |
| 2018-2019 | 0            | 1                | -1                     | 94             | 0                  | 9                    | 8                   | 111                      | 153                         | -42                      |
| 2019-2020 | 0            | 1                | -1                     | 67             | 3                  | 14                   | 1                   | 85                       | 85                          | 0                        |
| 2020-2021 | 0            | 0                | 0                      | 55             | 0                  | 9                    | 3                   | 67                       | 99                          | -32                      |
| 2021-2022 | 0            | 0                | 0                      | 88             | 0                  | 3                    | 3                   | 94                       | 96                          | -2                       |
| Average   | 0            | 1                | -1                     | 80             | 1                  | 9                    | 4                   | 94                       | 116                         | -22                      |